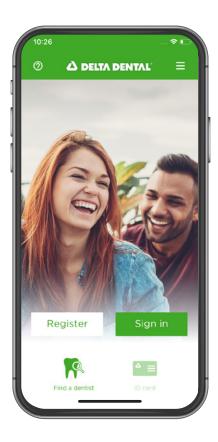

# **Logging In to View Benefits**

Delta Dental members can log in using the username and password they use to log in to our website. If you haven't registered for an account yet, you can do that within the app. If you've forgotten your username or password, you can also reset these through the Delta Dental mobile app.