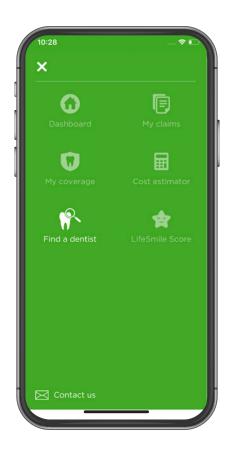

Once logged in, members can use Delta Dental Mobile to find a dentist, take the LifeSmile $^{TM}$  risk assessment, use the Cost Estimator\* tool and much more.

<sup>\*</sup>Feature not available in all geographic areas and is subject to dentist participation.

#### Mobile ID Card

There's no need for a paper ID card! View and share your ID card from your phone, and save it to your device for quick access using Apple Passbook or Google Wallet.

#### My Coverage and My Claims

View information on your plan and coverage details, and check the status of claims. Easily access the whole family's benefit information in one spot.

#### Find a Dentist

Search and compare dental offices to find one that works best for you. Save your family's preferred dentists for easy access.

#### **Dental Care Cost Estimator\***

Find out what to expect with our Dental Care Cost Estimator. Our easy-to-use tool provides estimated cost ranges on common dental care needs for dentists in your area, now with the option to select your dentist for tailored cost estimates.

## LifeSmile™ Score

Do you know how your smile scores? Learn more about your personal oral health risk by taking our simple risk assessment survey.