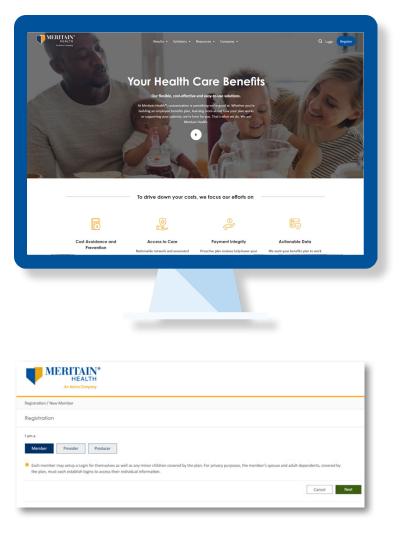

# Access is as easy as 1-2-3

If you have an account, simply log in. If you're a new user, you'll need to register with these simple steps. When you're registering, you can use the last four of your Social Security number to help identify you or you'll need your Member ID and group ID from your ID card. If you're new to the plan, you'll receive your ID card in the mail soon.

Step 1

Scan the QR code below and click on the link to register or visit **www.meritain.com** and click *Register*.

## Step 2

Select Member under I am a. Then, click Next.

#### Step 3

You can register with your member ID number or the last four digits of your Social Security number (SSN). You'll need to enter the following information, then select *Submit*:

- Member ID and group ID (located on your member ID card) or SSN
- First name (employee, spouse or adult dependent)
- Last name (employee, spouse or adult dependent)
- ZIP code
- Email (personal address)
- Date of birth (mm/dd/yyyy)