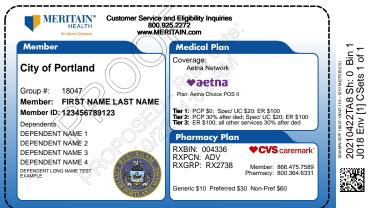

## **Customer Service**

Call 800.925:2272 or visit www.MERITAIN.com for inquiries regarding billing questions, eligibility, claims and plan benefits.

## Precertification

For Precertification call: 800.242.1199. Failure to comply with your plan's precertification requirements may result in a reduction of benefits.

24-Hour Automated Customer Service: 800.566.9311 or www.MERITAIN.com